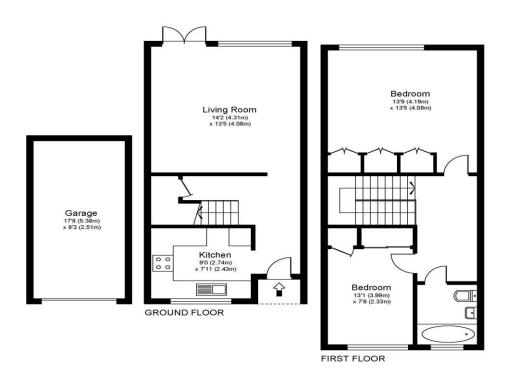

5 Courtlands Manor Road Walton-On-Thames Surrey KT12 2PA £1395pcm + Initial deposit

Whilst every attempt has been made to ensure the accuracy of the floor plan contained here, measurements of doors, windows and rooms are approximate and no responsibility is taken for any error, omission or misstatements. These plans are not to scale and are for representation purposes only as defined by RICS Code of Measuring Practice and should be used as such by any prospective purchaser. Specifically no guarantee is given on total square footage of the property if quoted on this plan. Any figure given is for initial guidance only and should not be relied on as a basis of valuation.

A two-bedroom duplex apartment which is well presented and is in a fantastic spot for both Walton town centre and the River Thames. Also benefiting from a garage. Internally this is a good home, there are two double bedrooms on the first floor both having built in wardrobes. The bathroom is on the first floor with the bedrooms and there is also a large hallway space. On the ground floor you have a separate kitchen and living room. The kitchen is presentable, and the living room is large with plenty of room and doors onto further communal gardens. There is electric heating and double glazing. Externally there is a large communal garden to the rear of the block. You also benefit from a garage in block. The location is incredibly convenient for The Heart shopping centre with its variety of shops and restaurants, the River Thames towpath with a couple of lovely pubs, and good local schools. Walton train station has a fast train into London Waterloo that takes approx. 26 minutes, and you have great road links with the M25/A3/M3 all close by. Available from 29th April 2024. EPC Rating D.